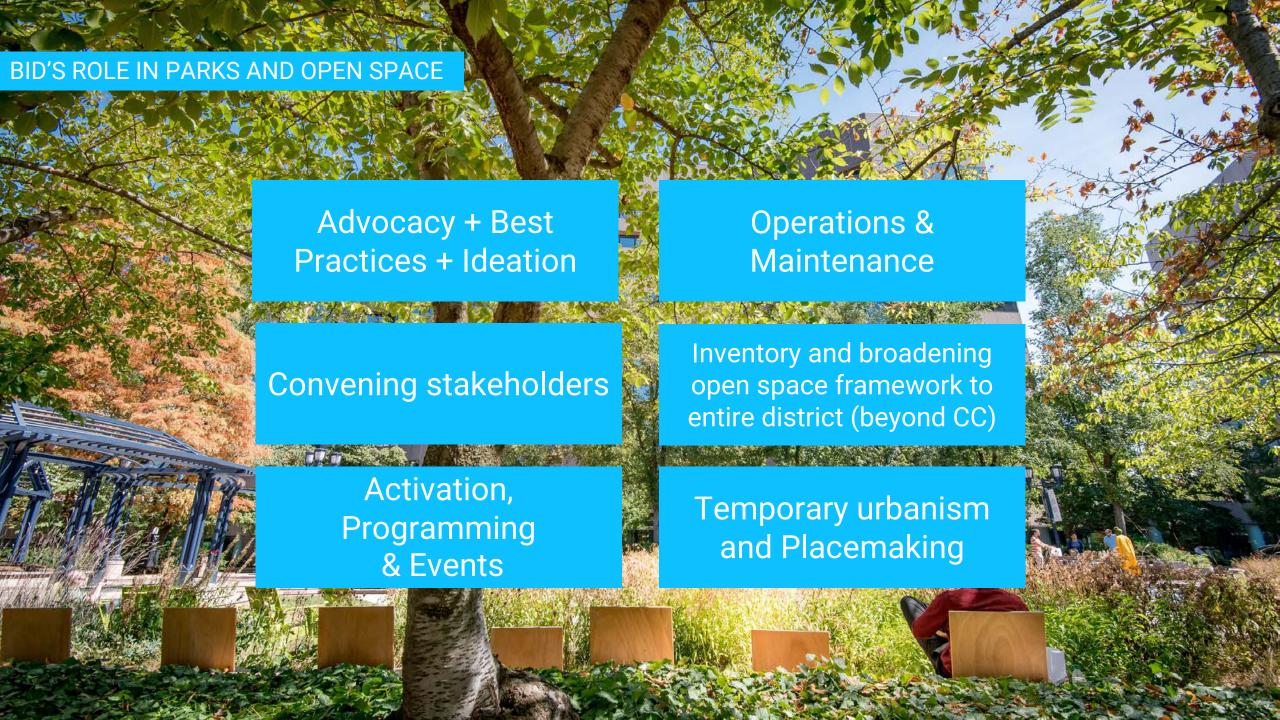

#### **HIGH LEVEL STRATEGIES**

**2.1** Transform the public realm

Create and highlight a green network: Market Square, South Bell Street, South Eads, South Hayes, Center Park, Water Park, Southern Gateway, Long Bridge Park

Support bold design interventions for a new aesthetic and engaging street-level experience

Define, enhance, and connect the area's distinct districts: 12th Street, Center Park, 23rd Street, Crystal Drive, S. Hayes Street