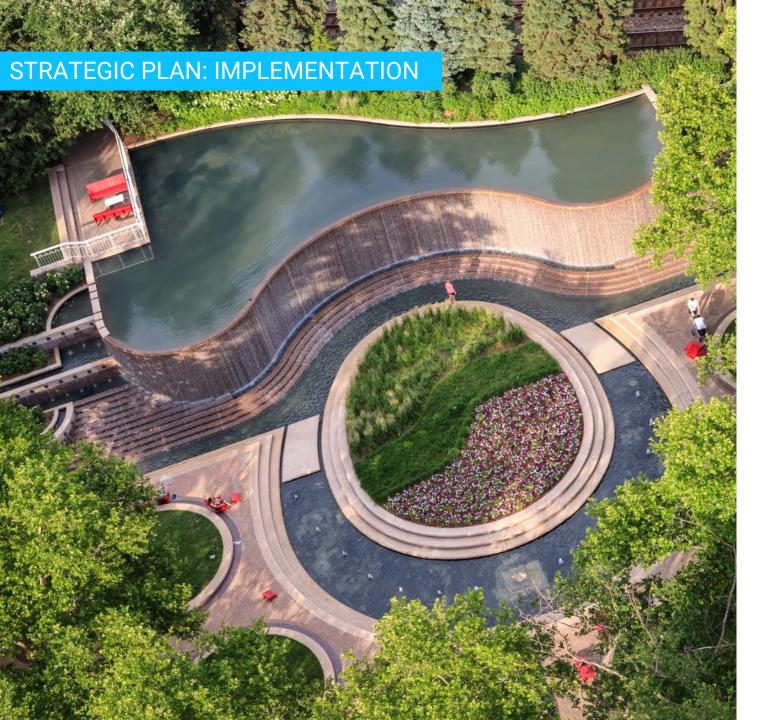

#### **HIGH LEVEL STRATEGIES**

**2.1** Transform the public realm

Create and highlight a green network: Market Square, South Bell Street, South Eads, South Hayes, Center Park, Water Park, Southern Gateway, Long Bridge Park

Support bold design interventions for a new aesthetic and engaging street-level experience

Define, enhance, and connect the area's distinct districts: 12th Street, Center Park, 23rd Street, Crystal Drive, S. Hayes Street