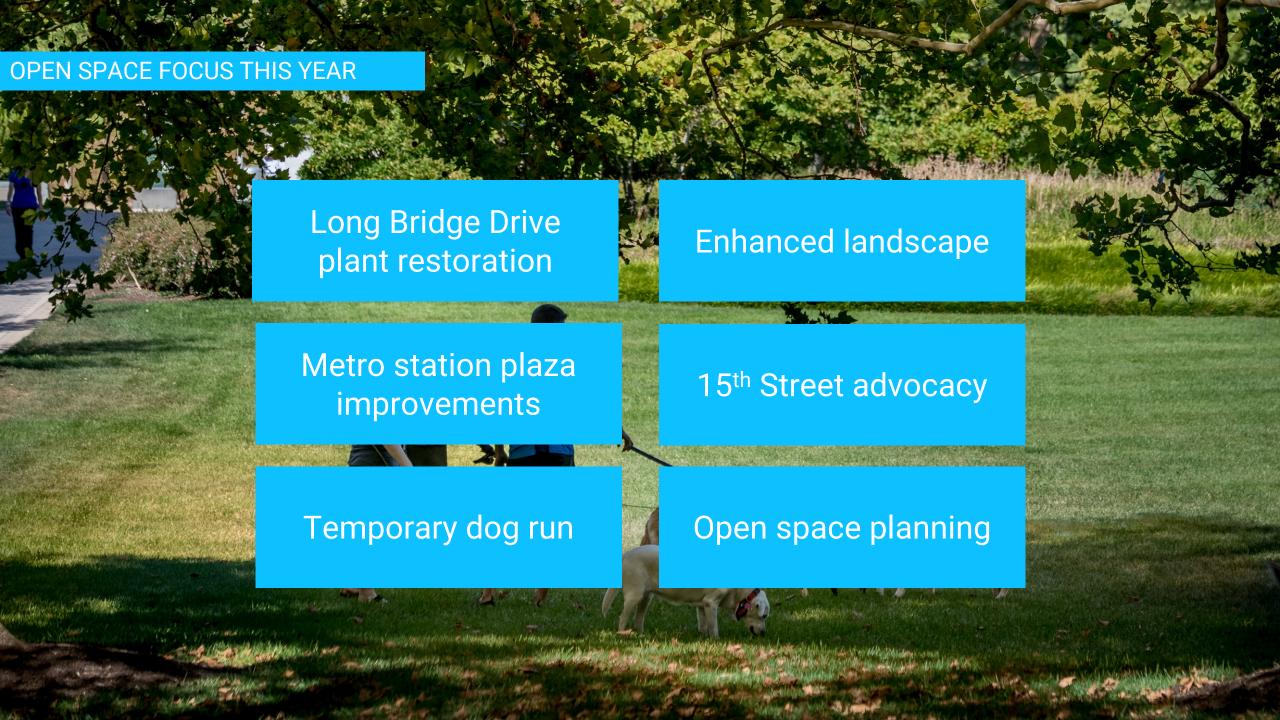

#### **HIGH LEVEL STRATEGIES**

**2.1** Transform the public realm

Create and highlight a green network: Market Square, South Bell Street, South Eads, South Hayes, Center Park, Water Park, Southern Gateway, Long Bridge Park

Support bold design interventions for a new aesthetic and engaging street-level experience

Define, enhance, and connect the area's distinct districts: 12th Street, Center Park, 23rd Street, Crystal Drive, S. Hayes Street